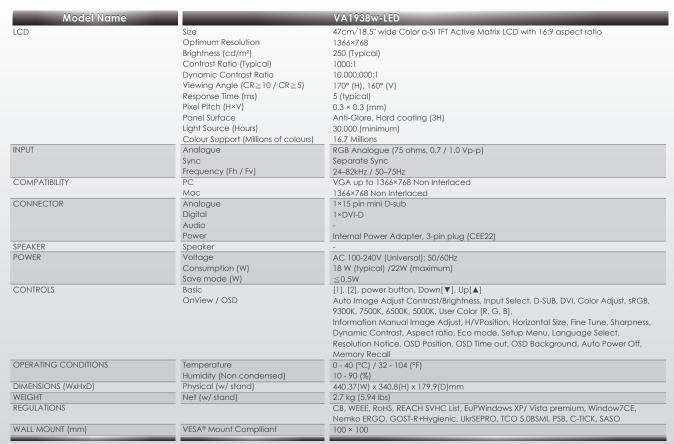

47cm/18.5" LED DISPLAY





The ultra-slim bezel makes more productive use of the screen area while minimizing the image gap in multi display applications for continuous data display which enhances the visual experience with clean, minimalist borders around the active image area.

Impressive 10,000,000:1 dynamic contrast ratio provides greater detail and definition

Provides darker black levels and better overall front-of-screen performance.

- High brightness and 10,000,000 DCR to reflect the true colour 250 nits high brightness delivers precise accurate color to realistically display a full array of brilliant shades and hues.
- Eco-mode automatically reduces power consumption and can extend backlight life and reduce operating power consumption by up to 70%
- > Windows® 7 certified